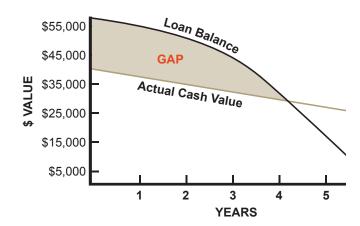

# GUARANTEED AUTO PROTECTION (GAP)

ELITE<sub>®</sub> PROTECTION PROGRAM

GAP is a unique coverage program that protects new and pre-owned vehicle buyers from loss due to theft, accidents, fire and flood. As your vehicle gets older, the actual cash value (ACV) declines, while your loan balance may remain higher than what the insurance company will pay out. You are then liable for the difference between what the insurance company pays you and what you owe.

### GUARANTEED AUTO PROTECTION (GAP PLUS)

ELITE<sub>®</sub> PROTECTION PROGRAM

GAP Plus is a unique coverage program that protects new and pre-owned vehicle buyers from loss due to theft, accidents, fire and flood. As your vehicle gets older, the actual cash value (ACV) declines, while your loan balance may remain higher than what the insurance company will pay out. You are then liable for the difference between what the insurance company pays you and what you owe.