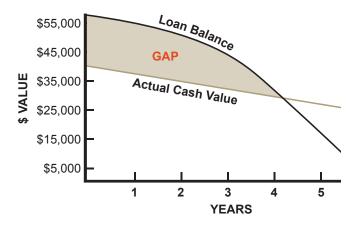

# GUARANTEED AUTO PROTECTION (GAP)

ELITE<sub>®</sub> PROTECTION PROGRAM

GAP is a unique coverage program that protects new and pre-owned vehicle buyers from loss due to theft, accidents, fire and flood. As your vehicle gets older, the actual cash value (ACV) declines, while your loan balance may remain higher than what the insurance company will pay out. You are then liable for the difference between what the insurance company pays you and what you owe.

### HOW GAP WORKS

| How GAP Coverage Works       | With<br>GAP | Without<br>GAP |
|------------------------------|-------------|----------------|
| Actual Cash Value            | \$33,000    | \$33,000       |
| Less Insurance Deductible    | ²(\$1,000)  | (\$1,000)      |
| Insurance Settlement Check   | \$32,000    | \$32,000       |
| Loan Balance Payoff          | \$42,000    | \$42,000       |
| GAP Benefit                  | ¹\$11,000   | \$0            |
| Actual Out of Pocket Expense | \$0         | \$11,000       |

 $<sup>^{\</sup>rm 1}\,{\rm GAP}\,{\rm Waives}$  the covered deficiency balance between loan balance and Actual Cash Value.

Please see your contract for the specific terms and conditions of coverage.

Drive with the security of knowing you are protected by INFINITI Elite Guaranteed Auto Protection (GAP).