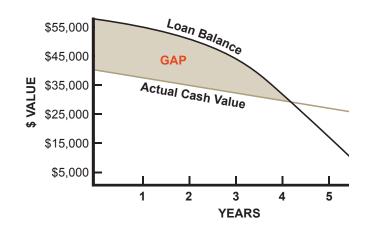

### With GAP Coverage, We Pay The Difference

This example is for illustrative purposes only. Actual GAP calculations will vary based on specific circumstances.

### DON'T BE LEFT PAYING ON A CAR THAT NO LONGER EXISTS.

The INFINITI Elite Guaranteed Auto Protection (GAP) program helps cover what you owe on your vehicle loan if you experience a total loss before it's paid off. GAP can pay the difference between your primary insurance settlement and outstanding balance owed on your vehicle. Rideshare vehicles are eligible.

## DON'T BE LEFT PAYING ON A CAR THAT NO LONGER EXISTS.

The INFINITI Elite Guaranteed Auto Protection (GAP Plus) program helps cover what you owe on your vehicle loan if you experience a total loss before it's paid off. GAP can pay the difference between your primary insurance settlement and outstanding balance owed on your vehicle. Rideshare vehicles are eligible.