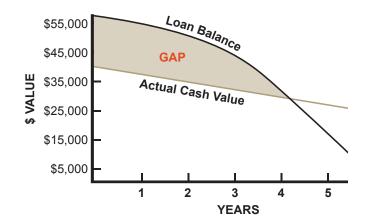

### With GAP Coverage, We Pay The Difference

This example is for illustrative purposes only. Actual GAP calculations will vary based on specific circumstances.

### DON'T BE LEFT PAYING ON A CAR THAT NO LONGER EXISTS.

The INFINITI Elite Guaranteed Auto Protection (GAP) program helps cover what you owe on your vehicle loan if you experience a total loss before it's paid off. GAP can pay the difference between your primary insurance settlement and outstanding balance owed on your vehicle. Rideshare vehicles are eligible.

## DON'T BE LEFT PAYING ON A CAR THAT NO LONGER EXISTS.

The INFINITI Elite Guaranteed Auto Protection (GAP Plus) program helps cover what you owe on your vehicle loan if you experience a total loss before it's paid off. GAP can pay the difference between your primary insurance settlement and outstanding balance owed on your vehicle. Rideshare vehicles are eligible.