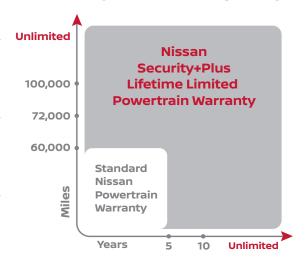

#### LIFETIME = UNLIMITED TIME & MILES

#### **BENEFIT HIGHLIGHTS**

Covers components designated by your original Nissan vehicle warranty as "Powertrain" components. Term begins after that warranty expires. Coverage on these major components could save you significant repair costs over the lifetime of your vehicle!

LIFETIME LIMITED POWERTRAIN WARRANTY