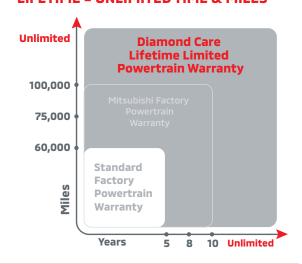

### **LIFETIME = UNLIMITED TIME & MILES**

### **BENEFIT HIGHLIGHTS**

Covers components designated by your vehicle's manufacturer as "Powertrain" components in their original factory warranty. Coverage on these major components could save you significant repair costs over the lifetime of your vehicle!

### How long does it last?

Valid for as long as you own the vehicle –unlimited time and unlimited miles. We want you to be our customer for life!