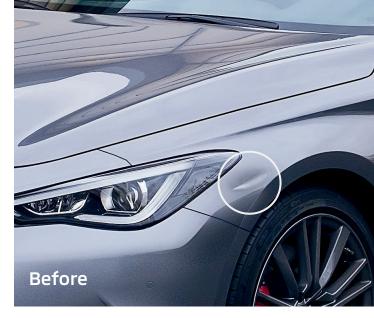

## PAINTLESS DENT REPAIR

# DIAMOND CARE PROTECTION PLAN®

Mitsubishi Diamond Care Paintless Dent Repair (PDR) provides worry free appearance care by repairing those inevitable minor dents and dings.

Using a technique developed by automotive manufacturers, PDR works from behind the vehicle exterior to repair damage without sanding, painting, or body fillers. Our innovative PDR process uses specialized hand tools to manipulate and flex metal back to its original form. In most cases, there is no evidence that a dent ever existed.

Much faster than traditional body shop methods, PDR can remove small dents in as little as one hour.