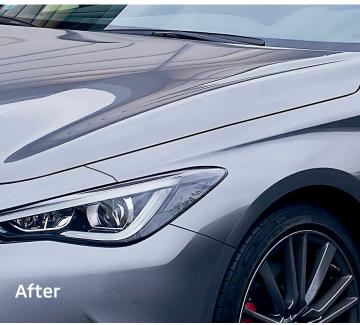

## PAINTLESS DENT REPAIR

# DIAMOND CARE PROTECTION PLAN®

Mitsubishi Diamond Care Paintless Dent Repair (PDR) provides worry free appearance care by repairing those inevitable minor dents and dings.

Using a technique developed by automotive manufacturers, PDR works from behind the vehicle exterior to repair damage without sanding, painting, or body fillers. Our innovative PDR process uses specialized hand tools to manipulate and flex metal back to its original form. In most cases, there is no evidence that a dent ever existed.

Much faster than traditional body shop methods, PDR can remove small dents in as little as one hour.